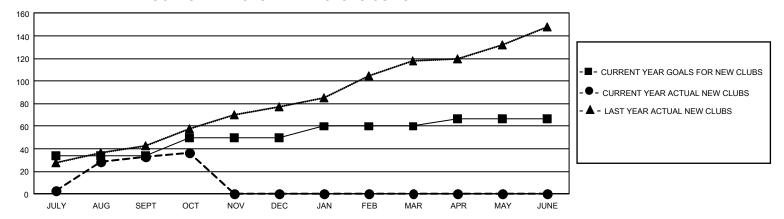

## GOALS AND ACTUAL NEW CLUBS CUMULATIVE

## GMT Constitutional Area 6, Group E

REPORT DOES NOT INCLUDE CLUBS IN UNDISTRICTED AREAS.

| Clubs                 |               |           |               | Members               |                           |                         |                                              |
|-----------------------|---------------|-----------|---------------|-----------------------|---------------------------|-------------------------|----------------------------------------------|
| RESULTS FOR 2022-2023 |               |           |               | RESULTS FOR 2022-2023 |                           |                         |                                              |
| QUARTER               | NEW CLUB GOAL | NEW CLUBS | DROPPED CLUBS | QUARTER               | MEMBER GROWTH NET<br>GOAL | MEMBER GROWTH<br>ACTUAL | DROPPED MEMBERS ACTUAL (including transfers) |
| JULY/AUG/SEPT         | 102           | 33        | 84            | JULY/AUG/SEP          | T 490                     | 1,897                   | 790                                          |
| OCT/NOV/DEC           | 48            | 4         | 3             | OCT/NOV/DEC           | 575                       | 509                     | 210                                          |
| JAN/FEB/MAR           | 30            | 0         | 0             | JAN/FEB/MAR           | 475                       | 0                       | 0                                            |
| APR/MAY/JUNE          | 21            | 0         | 0             | APR/MAY/JUNE          | 330                       | 0                       | 0                                            |