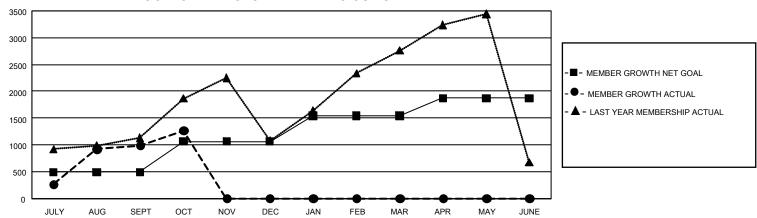

## GOALS AND ACTUAL MEMBERS CUMULATIVE

| DROPPED CLUBS: 87 |       | 342 CLUBS OF 1,129 ADDED 1<br>OR MORE NEW MEMBERS | GENDER DISTRIBUTION                  |                 |  |
|-------------------|-------|---------------------------------------------------|--------------------------------------|-----------------|--|
|                   |       |                                                   | MALE                                 | 26,784 (75.46%) |  |
|                   |       |                                                   | FEMALE                               | 8,700 (24.51%)  |  |
| DROPPED MEMBERS   |       |                                                   | NON BINARY                           | 1 (0.00%)       |  |
| DECEASED          | 38    |                                                   | PREFER NOT TO ANSWER                 | 8 (0.02%)       |  |
| CLUB CANCELLED    | 228   |                                                   | TOTAL FAMILY UNIT MEMBERS 16,70      |                 |  |
| OTHER             | 734   | CLICK HERE FOR                                    |                                      |                 |  |
| TOTAL             | 1,000 | CUMULATIVE MEMBERSHIP DATA                        | FAMILY MEMBERS PAYING HALF DUES 10,0 |                 |  |

## GMT Constitutional Area 6, Group E

REPORT DOES NOT INCLUDE CLUBS IN UNDISTRICTED AREAS.

| Clubs                 |               |           |               | Members               |                           |                         |                                              |
|-----------------------|---------------|-----------|---------------|-----------------------|---------------------------|-------------------------|----------------------------------------------|
| RESULTS FOR 2022-2023 |               |           |               | RESULTS FOR 2022-2023 |                           |                         |                                              |
| QUARTER               | NEW CLUB GOAL | NEW CLUBS | DROPPED CLUBS | QUARTER               | MEMBER GROWTH NET<br>GOAL | MEMBER GROWTH<br>ACTUAL | DROPPED MEMBERS ACTUAL (including transfers) |
| JULY/AUG/SEPT         | 102           | 33        | 84            | JULY/AUG/SEP          | T 490                     | 1,897                   | 790                                          |
| OCT/NOV/DEC           | 48            | 4         | 3             | OCT/NOV/DEC           | 575                       | 509                     | 210                                          |
| JAN/FEB/MAR           | 30            | 0         | 0             | JAN/FEB/MAR           | 475                       | 0                       | 0                                            |
| APR/MAY/JUNE          | 21            | 0         | 0             | APR/MAY/JUNE          | 330                       | 0                       | 0                                            |